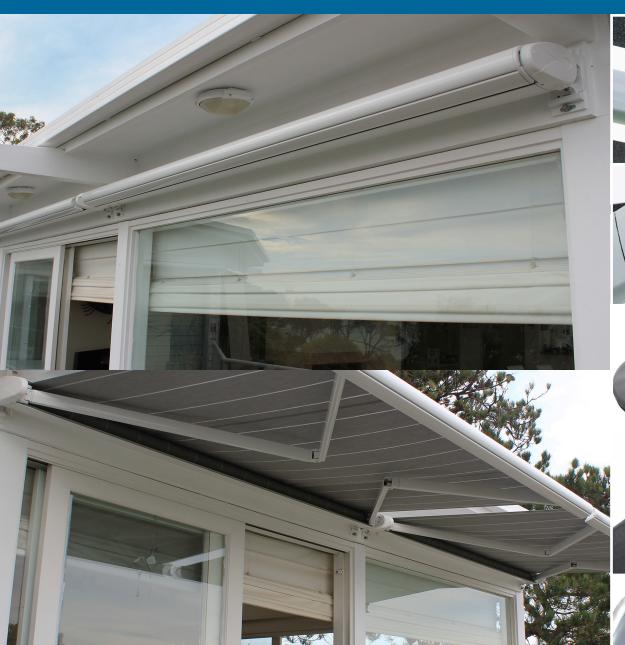

Size: Maximum size up to 4.9m x 3.5m

Construction: Powder coated aluminium and steel

Features: 8-link arm chain for superior strength and durability

Full Cassette - fully enclosed with no need for pelmet

Operation: Motorisation is recommended for optimal performance

Installation: Available as Face or Top Fit only. Mounting brackets are end mount onlyColours: White, Ivory, Silver, or Onyx. Custom powder coating also available