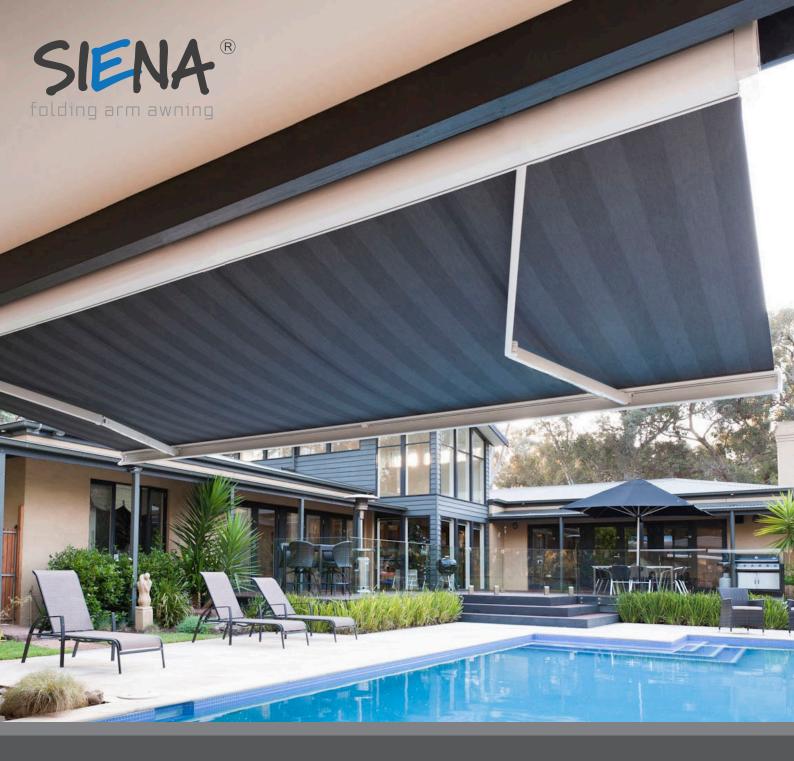

- Sleek European design
   Enhance and protect your outdoor living all year round
   Environmentally friendly
   Superior arm strength and stability
   Easy to operate Motorised with remote control

  - Ideal for acrylic fabrics for optimum sun protection

Size: Maximum size up to 4.9m x 3.5m

Construction: Powder coated aluminium and steel

Features: 8-link arm chain for superior strength and durability

Full Cassette - fully enclosed with no need for pelmet

Operation: Motorisation is recommended for optimal performance

Installation: Available as Face or Top Fit only. Mounting brackets are end mount onlyColours: White, Ivory, Silver, or Onyx. Custom powder coating also available