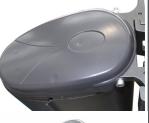

Size: Maximum size up to 4.9m x 3.5m

Construction: Powder coated aluminium and steel

Features: 8-link arm chain for superior strength and durability

Full Cassette - fully enclosed with no need for pelmet