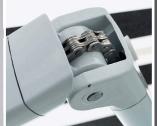

Size: Maximum size up to 4.9m x 3.5m

Construction: Powder coated aluminium and steel

Features: 8-link arm chain for superior strength and durability

Full Cassette - fully enclosed with no need for pelmet