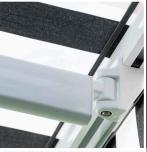

Size: Maximum size up to 4.9m x 3.5m

Construction: Powder coated aluminium and steel

Features: 8-link arm chain for superior strength and durability

Full Cassette - fully enclosed with no need for pelmet

Operation: Motorisation is recommended for optimal performance

Installation: Available as Face or Top Fit only. Mounting brackets are end mount onlyColours: White, Ivory, Silver, or Onyx. Custom powder coating also available