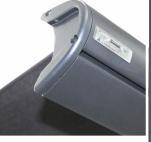

Size: Maximum size up to 4.9m x 3.5m

Construction: Powder coated aluminium and steel

Features: 8-link arm chain for superior strength and durability

Full Cassette - fully enclosed with no need for pelmet

Operation: Motorisation is recommended for optimal performance

Installation: Available as Face or Top Fit only. Mounting brackets are end mount onlyColours: White, Ivory, Silver, or Onyx. Custom powder coating also available