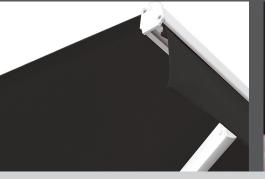

  - Easy to operate Manual or Motorised with remote control
  - Ideal for acrylic fabrics for optimum sun protection

MODENA

ALUMINIUM FRONT RAIL RAIN GUTTER

STAINLESS STEEL 8-LINK CHAIN

INSTALLER ADJUSTABLE PITCH

## **Specifications**

Size:Available in widths up to 5000mm and Projections of 1500, 2000 & 2500mmConstruction:Powdercoated extruded aluminium Front Rail & Arms/Stainless Steel hardwareFeatures:Aluminium front rail gutter channels water to the edges of the covered area