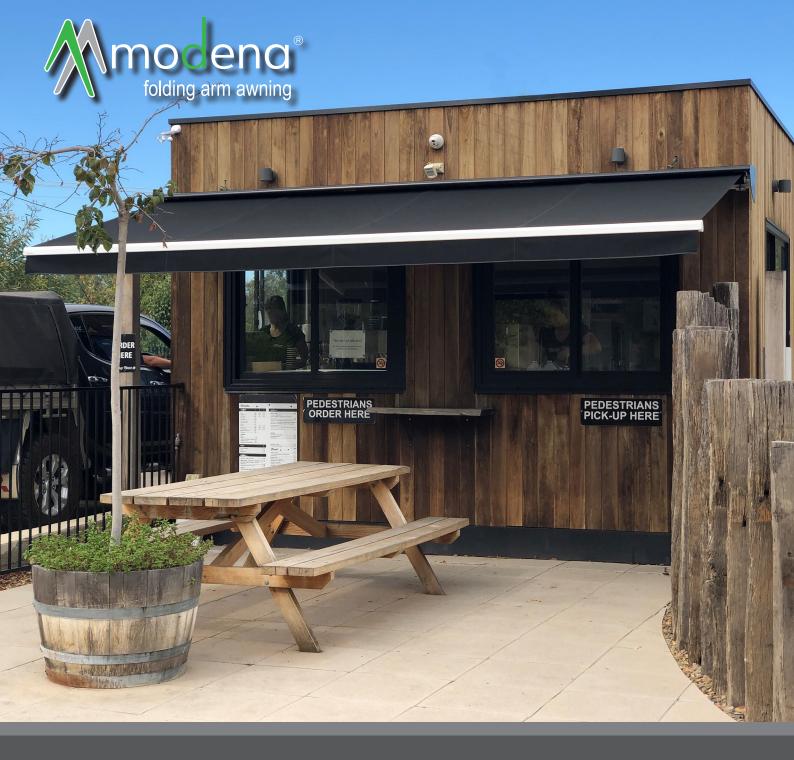

- Sleek European design
  Enhance and protect your outdoor living all year round
  Environmentally friendly
  Superior arm strength and stability
  Easy to operate Manual or Motorised with remote cont

  - Easy to operate Manual or Motorised with remote control
  - Ideal for acrylic fabrics for optimum sun protection

MODENA

ALUMINIUM FRONT RAIL RAIN GUTTER

STAINLESS STEEL 8-LINK CHAIN

INSTALLER ADJUSTABLE PITCH

## **Specifications**

Size:Available in widths up to 5000mm and Projections of 1500, 2000 & 2500mmConstruction:Powdercoated extruded aluminium Front Rail & Arms/Stainless Steel hardwareFeatures:Aluminium front rail gutter channels water to the edges of the covered area

**Operation:** Standard as Manual Crank Op, Motorisation Option available

**Installation:** Face Fit, Fascia, Eave and Roof Mount

**Colours:** White frame only

Options: Colorbond Pelmet or Aluminium Extruded Powdercoated Pelmet