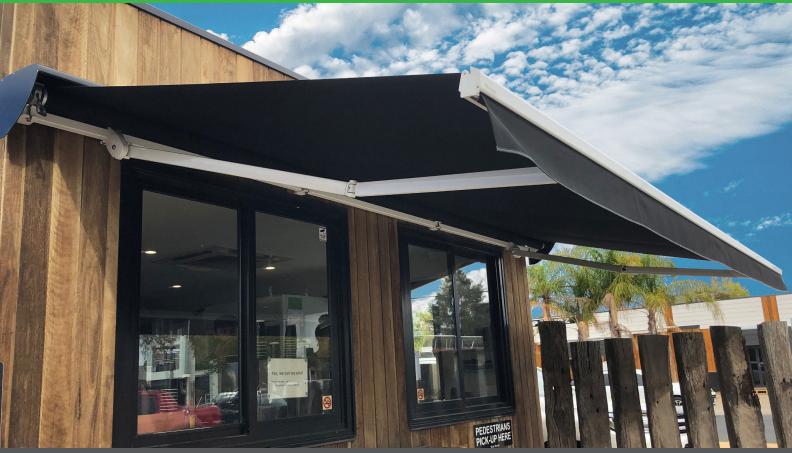

- Sleek European design
  Enhance and protect your outdoor living all year round
  Environmentally friendly
  Superior arm strength and stability
  Easy to operate Manual or Motorised with remote cont

  - Easy to operate Manual or Motorised with remote control
  - Ideal for acrylic fabrics for optimum sun protection

MODENA

ALUMINIUM FRONT RAIL RAIN GUTTER

STAINLESS STEEL 8-LINK CHAIN

INSTALLER ADJUSTABLE PITCH