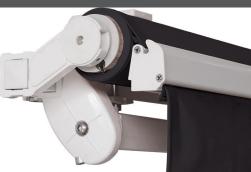

  - Easy to operate Manual or Motorised with remote control
  - Ideal for acrylic fabrics for optimum sun protection

MODENA

ALUMINIUM FRONT RAIL RAIN GUTTER

STAINLESS STEEL 8-LINK CHAIN

INSTALLER ADJUSTABLE PITCH

## **Specifications**

Size:Available in widths up to 5000mm and Projections of 1500, 2000 & 2500mmConstruction:Powdercoated extruded aluminium Front Rail & Arms/Stainless Steel hardwareFeatures:Aluminium front rail gutter channels water to the edges of the covered area