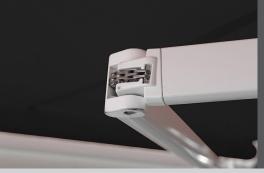

- Sleek European design
  Enhance and protect your outdoor living all year round
  Environmentally friendly
  Superior arm strength and stability
  Easy to operate Manual or Motorised with remote cont

## **Specifications**

Size:Available in widths up to 5000mm and Projections of 1500, 2000 & 2500mmConstruction:Powdercoated extruded aluminium Front Rail & Arms/Stainless Steel hardwareFeatures:Aluminium front rail gutter channels water to the edges of the covered area