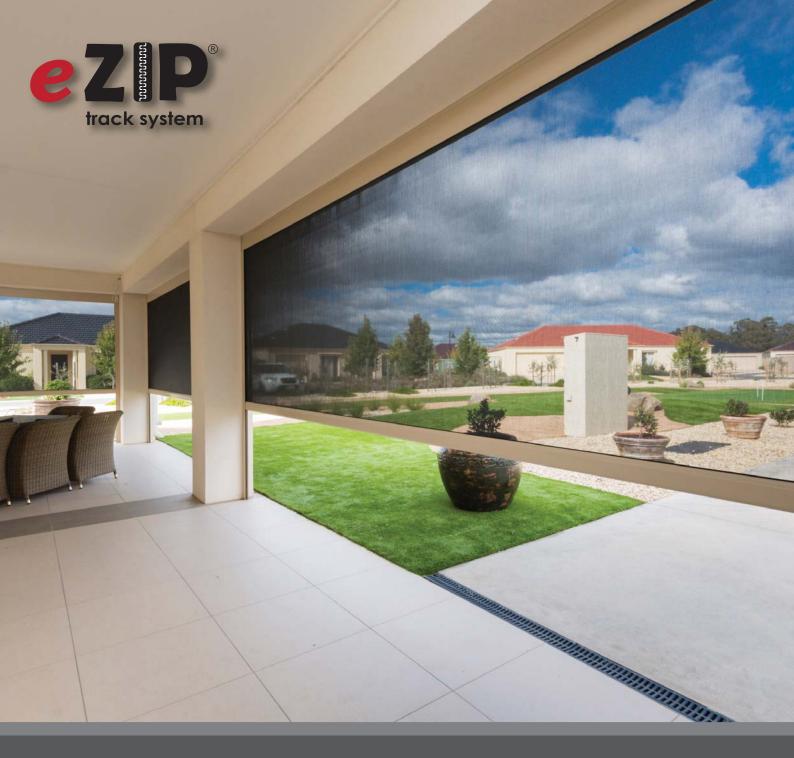

- Unique track system Australian designed
- Environmentally friendly
- No unsightly ropes or straps
- | Ideal for mesh or PVC fabrics

eZIP

## **Specifications**

Size: Recommended maximum size 10m<sup>2</sup> for optimal performance

Maximum width 5000mm, drop 3500mm - Crank & Motorised Options

(widths over 3500mm & drops over 2500mm Motorisation or Crank Option recommended)

**Construction:** Powder coated aluminium tracks. Choice of Colorbond or Aluminium Extruded Pelmet

Fabrics: Mesh, Acrylic or Clear PVC for sun, rain & light wind protection

Features: Channel & inner side channel approximately 75mm, locking bottom rail for tension, fabric

locks inside channel for complete protection

Operation: Manual (Crank or Spring Option) or Motorised Installation: Pergola, Verandah, Alfresco, Face or Recess

Colours: Available in 5 standard colours: White, Black, Classic Cream, Paperbark & Woodland Grey

Or can be Powder Coated to the colour of your choice