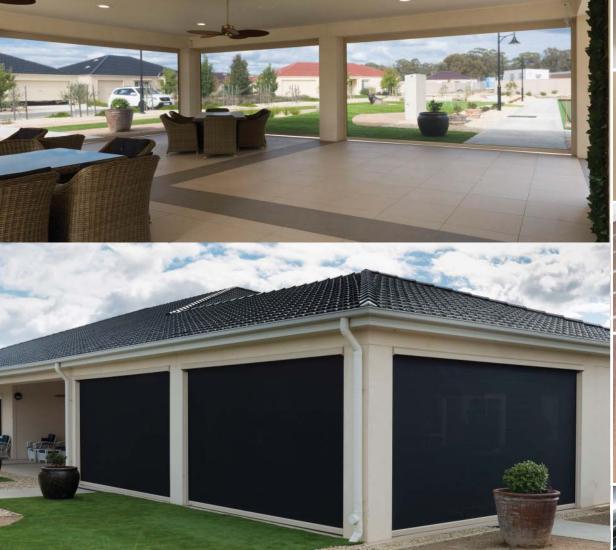

- Unique track system Australian designed
- Environmentally friendly
- No unsightly ropes or straps
- | Ideal for mesh or PVC fabrics

eZIP

**Construction:** Powder coated aluminium tracks. Choice of Colorbond or Aluminium Extruded Pelmet

Fabrics: Mesh, Acrylic or Clear PVC for sun, rain & light wind protection

Features: Channel & inner side channel approximately 75mm, locking bottom rail for tension, fabric

locks inside channel for complete protection

Operation: Manual (Crank or Spring Option) or Motorised Installation: Pergola, Verandah, Alfresco, Face or Recess

Colours: Available in 5 standard colours: White, Black, Classic Cream, Paperbark & Woodland Grey