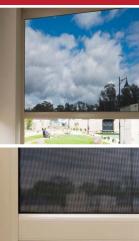

**Construction:** Powder coated aluminium tracks. Choice of Colorbond or Aluminium Extruded Pelmet

Fabrics: Mesh, Acrylic or Clear PVC for sun, rain & light wind protection

Features: Channel & inner side channel approximately 75mm, locking bottom rail for tension, fabric

locks inside channel for complete protection

Operation: Manual (Crank or Spring Option) or Motorised Installation: Pergola, Verandah, Alfresco, Face or Recess

Colours: Available in 5 standard colours: White, Black, Classic Cream, Paperbark & Woodland Grey