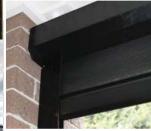

**Construction:** Powder coated aluminium tracks. Choice of Colorbond or Aluminium Extruded Pelmet

Fabrics: Mesh, Acrylic or Clear PVC for sun, rain & light wind protection

Features: Channel & inner side channel approximately 75mm, locking bottom rail for tension, fabric