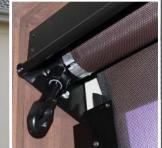

- Unique track system Australian designed
- Environmentally friendly
- No unsightly ropes or straps
- | Ideal for mesh or PVC fabrics

eZIP

**Construction:** Powder coated aluminium tracks. Choice of Colorbond or Aluminium Extruded Pelmet

Fabrics: Mesh, Acrylic or Clear PVC for sun, rain & light wind protection

Features: Channel & inner side channel approximately 75mm, locking bottom rail for tension, fabric