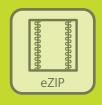

Full 90° pitch

**Operation:** Manual Crank or motorisation, with adjustable pitch control

**Installation:** Face Fit, Fascia, Eave and Roof Mount

**Colours:** White, Ivory, Silver or Onyx. Custom powder coating also available **Options:** Full Cassette option available - fully enclosed with no need for a pelmet

Colorbond Pelmet or Aluminium Extruded Pelmet