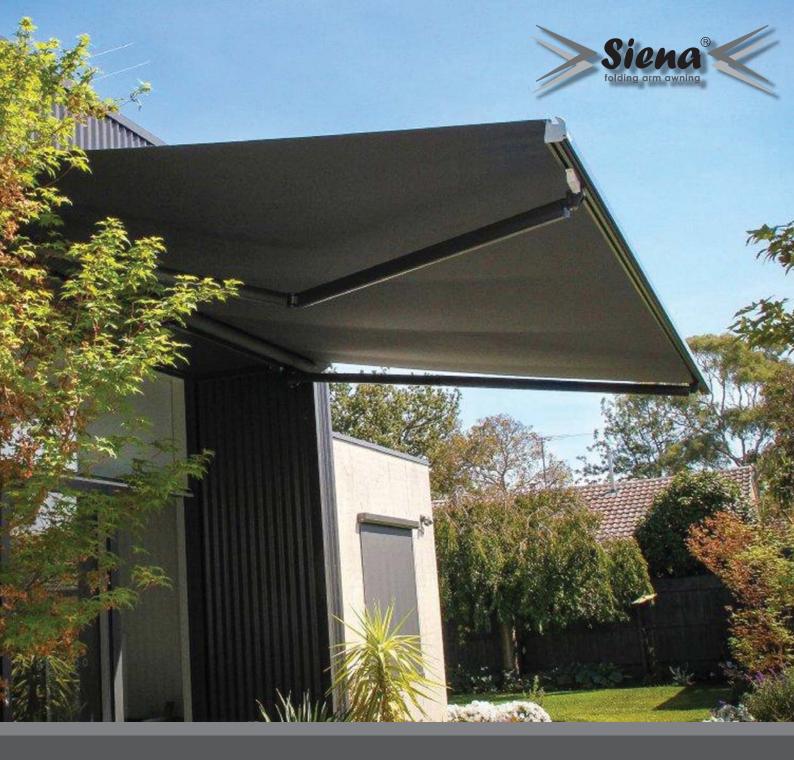

- > Sleek European design
- > Enhance and protect your outdoor living all year round
- > Environmentally friendly
- Superior arm strength and stability
- Easy to operate Manual or Motorised with remote control
- Ideal for acrylic fabrics for optimum sun protection

## **Specifications**

Size: Maximum size up to 15m x 3.5m (54m<sup>2</sup>)

Widths over 6 meters, motorisation is recommended

**Construction:** Powder coated aluminium and steel

Features: 8-link arm chain for superior strength and durability, front rail that acts as a rain gutter

Full 90° pitch

**Operation:** Manual Crank or motorisation, with adjustable pitch control

**Installation:** Face Fit, Fascia, Eave and Roof Mount

**Colours:** White, Ivory, Silver or Onyx. Custom powder coating also available **Options:** Full Cassette option available - fully enclosed with no need for a pelmet