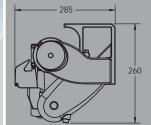

## **Specifications**

Size: Maximum size up to 15m x 3.5m (54m<sup>2</sup>)

Widths over 6 meters, motorisation is recommended

**Construction:** Powder coated aluminium and steel

Features: 8-link arm chain for superior strength and durability, front rail that acts as a rain gutter

Full 90° pitch

**Operation:** Manual Crank or motorisation, with adjustable pitch control

**Installation:** Face Fit, Fascia, Eave and Roof Mount

**Colours:** White, Ivory, Silver or Onyx. Custom powder coating also available **Options:** Full Cassette option available - fully enclosed with no need for a pelmet