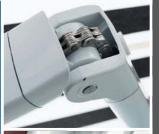

## **Specifications**

Size: Maximum size up to 15m x 3.5m (54m<sup>2</sup>)

Widths over 6 meters, motorisation is recommended

**Construction:** Powder coated aluminium and steel

Features: 8-link arm chain for superior strength and durability, front rail that acts as a rain gutter

Full 90° pitch

**Operation:** Manual Crank or motorisation, with adjustable pitch control

**Installation:** Face Fit, Fascia, Eave and Roof Mount

**Colours:** White, Ivory, Silver or Onyx. Custom powder coating also available **Options:** Full Cassette option available - fully enclosed with no need for a pelmet