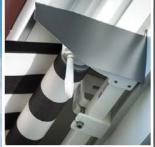

## **Specifications**

Size: Maximum size up to 15m x 3.5m (54m<sup>2</sup>)

Widths over 6 meters, motorisation is recommended

**Construction:** Powder coated aluminium and steel

Features: 8-link arm chain for superior strength and durability, front rail that acts as a rain gutter

Full 90° pitch

**Operation:** Manual Crank or motorisation, with adjustable pitch control

**Installation:** Face Fit, Fascia, Eave and Roof Mount

**Colours:** White, Ivory, Silver or Onyx. Custom powder coating also available **Options:** Full Cassette option available - fully enclosed with no need for a pelmet