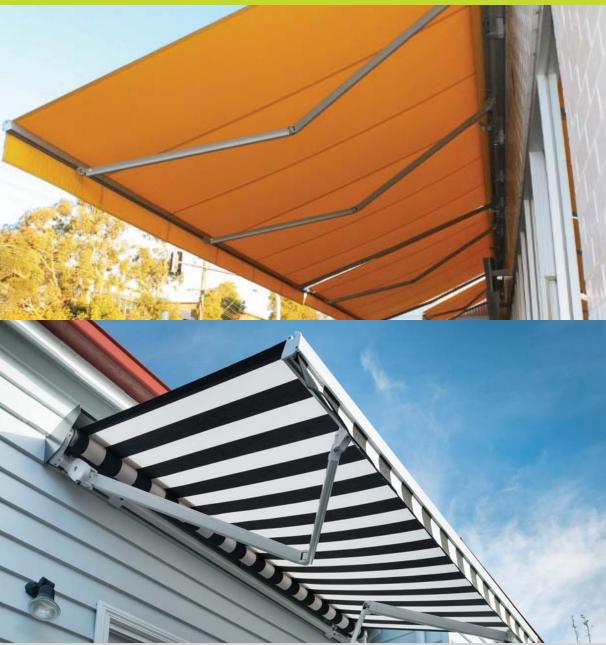

Full 90° pitch

**Operation:** Manual Crank or motorisation, with adjustable pitch control

**Installation:** Face Fit, Fascia, Eave and Roof Mount

**Colours:** White, Ivory, Silver or Onyx. Custom powder coating also available **Options:** Full Cassette option available - fully enclosed with no need for a pelmet

Colorbond Pelmet or Aluminium Extruded Pelmet