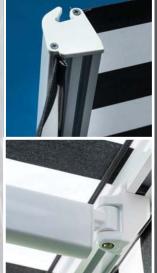

## **Specifications**

Size: Maximum size up to 15m x 3.5m (54m<sup>2</sup>)

Widths over 6 meters, motorisation is recommended

**Construction:** Powder coated aluminium and steel

Features: 8-link arm chain for superior strength and durability, front rail that acts as a rain gutter

Full 90° pitch

**Operation:** Manual Crank or motorisation, with adjustable pitch control

**Installation:** Face Fit, Fascia, Eave and Roof Mount

**Colours:** White, Ivory, Silver or Onyx. Custom powder coating also available **Options:** Full Cassette option available - fully enclosed with no need for a pelmet