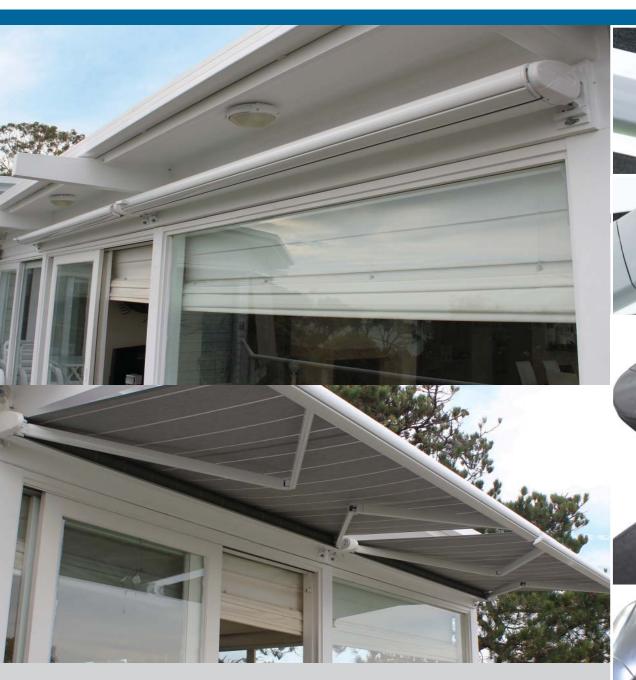

**SIENA**CASSETTE

Size: Maximum size up to 4.9m x 3.5m **Construction:** Powder coated aluminium and steel

Features: 8-link arm chain for superior strength and durability

Full Cassette - fully enclosed with no need for pelmet

**Operation:** Motorisation is recommended for optimal performance, crank option is available

Installation: Available as Face or Top Fit only. Mounting brackets are end mount only **Colours:** White, Ivory, Silver, or Onyx. Custom powder coating also available

CASSETTE CLOSED