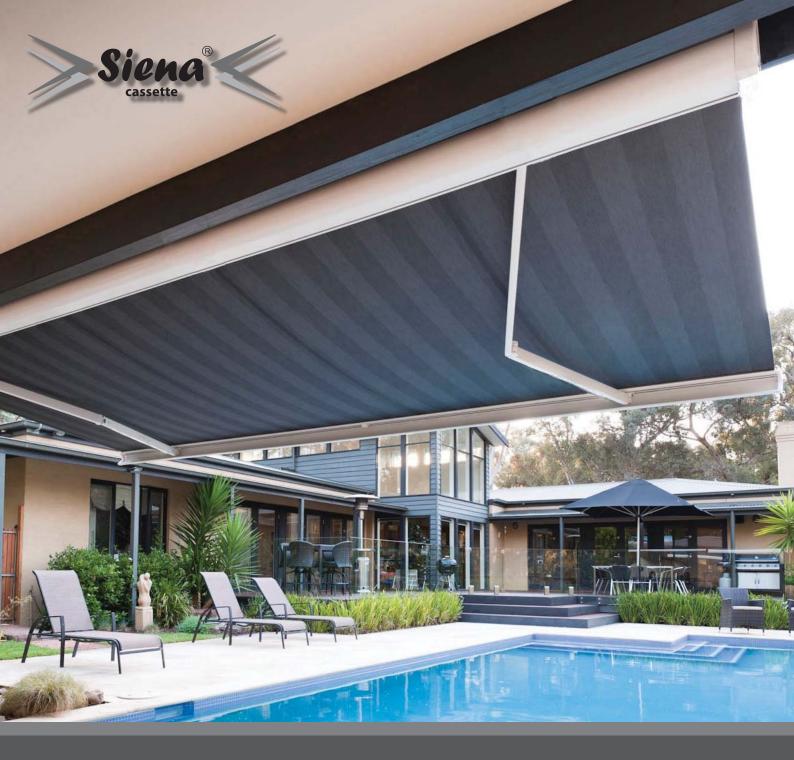

- > Sleek European design
- > Enhance and protect your outdoor living all year round
- > Environmentally friendly
- Superior arm strength and stability
- > Easy to operate Manual or Motorised with remote control
- Ideal for acrylic fabrics for optimum sun protection

**SIENA**CASSETTE

Size: Maximum size up to 4.9m x 3.5m **Construction:** Powder coated aluminium and steel

Features: 8-link arm chain for superior strength and durability

Full Cassette - fully enclosed with no need for pelmet

**Operation:** Motorisation is recommended for optimal performance, crank option is available

Installation: Available as Face or Top Fit only. Mounting brackets are end mount only **Colours:** White, Ivory, Silver, or Onyx. Custom powder coating also available