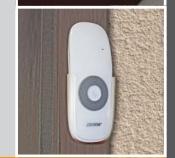

- Australian Manufactured
- Enhance and protect your outdoor living all year round
- Environmentally friendly
- Superior arm strength and stability
- Easy to operate Manual or Motorised with remote control
- Ideal for acrylic fabrics for optimum sun protection

Folding Arms: Internal spring assembly and features 750KPa Stainless Steel Gas Arm

Struts for added strength

Features: Front Rail that acts as a rain gutter

Operation:Manual/Motorised with remote control and manual overrideInstallation:Face Fit (Standard) Also available Fascia, Eave and Roof Mount