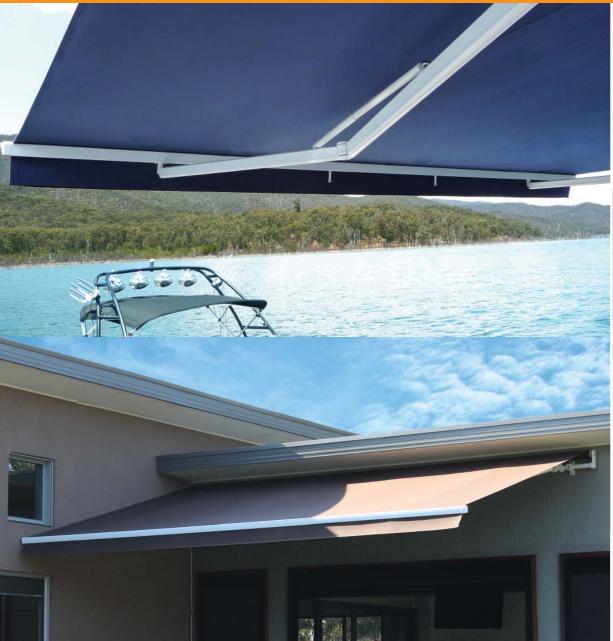

- Australian Manufactured
- Enhance and protect your outdoor living all year round
- Environmentally friendly
- Superior arm strength and stability
- Easy to operate Manual or Motorised with remote control
- Ideal for acrylic fabrics for optimum sun protection

## **Specifications**

Size: Width up to 5850mm finished size, projection of 2000, 2500 & 3000mm

**Construction:** Powder coated aluminium and steel - white only

**Rear Torsion Bar:** 40mm x 40mm x 2mm thick

Folding Arms: Internal spring assembly and features 750KPa Stainless Steel Gas Arm

Struts for added strength

Features: Front Rail that acts as a rain gutter

Operation:Manual/Motorised with remote control and manual overrideInstallation:Face Fit (Standard) Also available Fascia, Eave and Roof Mount