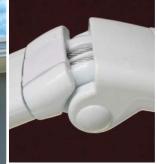

Folding Arms: Internal spring assembly and features 750KPa Stainless Steel Gas Arm

Struts for added strength

Features: Front Rail that acts as a rain gutter

Operation:Manual/Motorised with remote control and manual overrideInstallation:Face Fit (Standard) Also available Fascia, Eave and Roof Mount