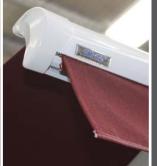

CANTINA

GAS STRUT

HINC

FRONT RAIL GUTTER

Folding Arms: Internal spring assembly and features 750KPa Stainless Steel Gas Arm

Struts for added strength

Features: Front Rail that acts as a rain gutter

Operation:Manual/Motorised with remote control and manual overrideInstallation:Face Fit (Standard) Also available Fascia, Eave and Roof Mount