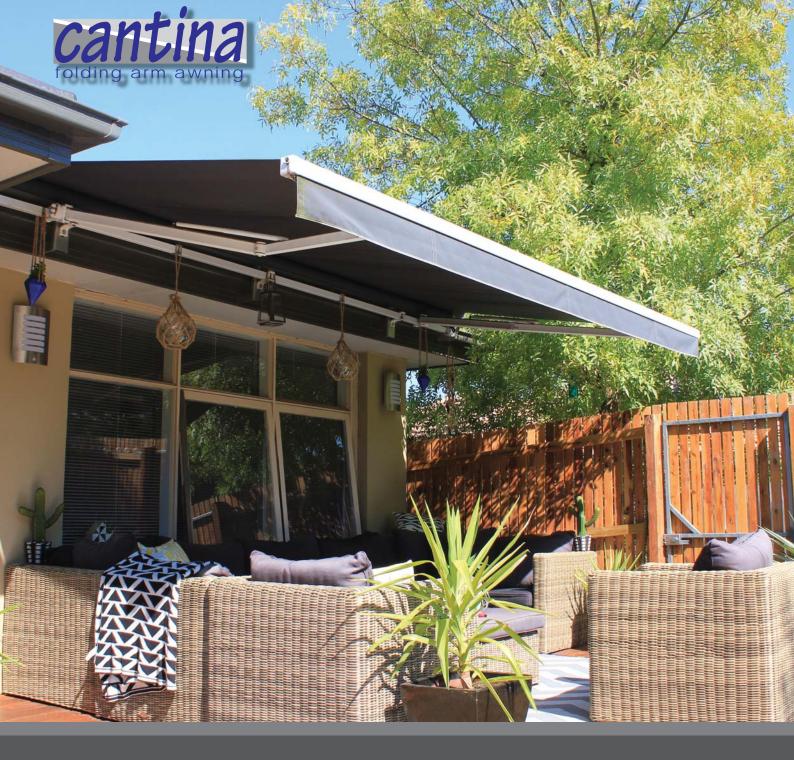

- Australian Manufactured
- Enhance and protect your outdoor living all year round
- Environmentally friendly
- Superior arm strength and stability
- Easy to operate Manual or Motorised with remote control
- Ideal for acrylic fabrics for optimum sun protection

## **Specifications**

Size: Width up to 5850mm finished size, projection of 2000, 2500 & 3000mm

**Construction:** Powder coated aluminium and steel - white only

**Rear Torsion Bar:** 40mm x 40mm x 2mm thick

Folding Arms: Internal spring assembly and features 750KPa Stainless Steel Gas Arm

Struts for added strength

Features: Front Rail that acts as a rain gutter

Operation:Manual/Motorised with remote control and manual overrideInstallation:Face Fit (Standard) Also available Fascia, Eave and Roof Mount