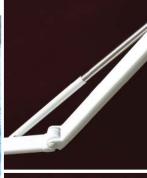

CANTINA

GAS STRUT

HINC

FRONT RAIL GUTTER

Folding Arms: Internal spring assembly and features 750KPa Stainless Steel Gas Arm

Struts for added strength

Features: Front Rail that acts as a rain gutter

Operation:Manual/Motorised with remote control and manual overrideInstallation:Face Fit (Standard) Also available Fascia, Eave and Roof Mount